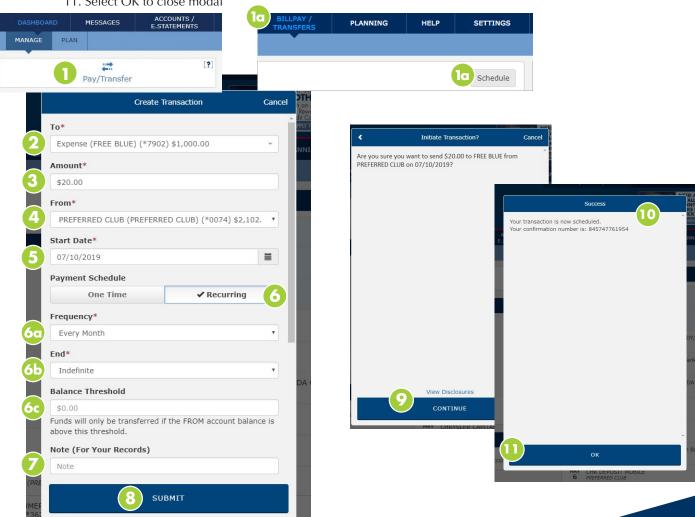

# SCHEDULE A TRANSFER (ONE-TIME OR RECURRING)

- 1. From the Dashboard tab, select PAY/TRANSFER
  - a. Or from the BillPay/Transfers tab, select SCHEDULE
- 2. Select the TO dropdown menu and choose account you want to transfer funds into
- 3. Enter the AMOUNT you want to transfer
- 4. Select the FROM dropdown menu and choose account you want to transfer funds from
- 5. Enter DATE.
- 6. Select RECURRING if desired
  - a. Select FREQUENCY
  - b. Select END
  - c. Select BALANCE THRESHOLD (Optional)
- 7. Enter a NOTE (Optional)
- 8. Select SUBMIT
- 9. Verify and select CONTINUE
- 10. You should see a Transfer Success message
- 11. Select OK to close modal