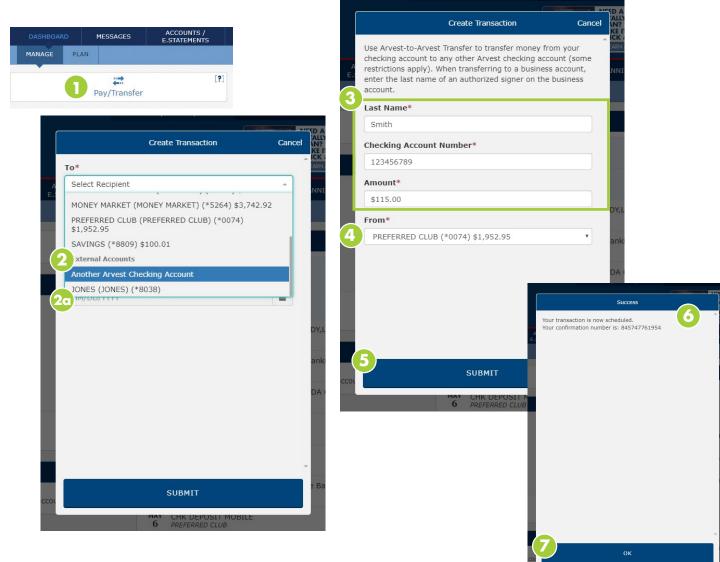

## MAKE AN ARVEST TO ARVEST TRANSFER

- 1. From the Dashboard tab, select PAY/TRANSFER
- 2. Select ANOTHER ARVEST CHECKING ACCOUNT (Arvest to Arvest)
  - a. Or select a previously added Arvest to Arvest recipient
- 3. ENTER the recipient last name, the recipient checking account number and the amount
- 4. Choose the FROM account
- 5. Select SUBMIT
- 6. You should see a Transfer Success message
- 7. Select OK to close modal