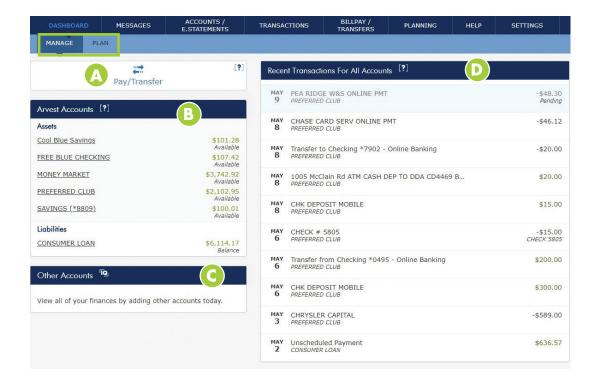

## VIEW DASHBOARD INFORMATION

You will log in to Online Banking with BluelQ<sup>™</sup> at arvest.com. Once logged in, you will land on the Dashboard tab. From this tab, you can navigate to sections of Online Banking with BluelQ<sup>™</sup>, including Messages, Accounts, Transactions, etc.

BLUE

DASHBOARD

Directly below the Dashboard menu item, you'll see the Manage menu options. Manage gives you the details you need to view and manage your accounts and transactions. When the Manage option is selected, you will see some basic features available on the Dashboard, including

A. PAY/TRANSFER – Schedule a one-time or recurring transfer or payment. Learn more on p. 7.
B. ARVEST ACCOUNTS – View balances of your Arvest accounts. Learn more on p. 3.
C. OTHER ACCOUNTS – Track other types of accounts in Online Banking with BluelQ<sup>™</sup>.
Learn more on pgs. 4-5.
D. RECENT TRANSACTIONS – View recent transactions that have occurred across all your accounts – or only select accounts. Learn more on p. 6.

You'll also notice [?] and [Q] icons throughout Online Banking with BlueIQ<sup>TM</sup>. These are designed to explain how features and services work, as well as how they can help you. The icons specifically designate features that can help increase your financial IQ.